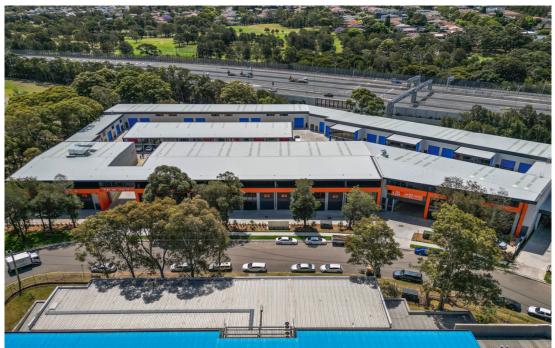

# Raine&Horne Commercial Raine&Horne Commercial

KINGSGROVE 2 The Crescent

14 - 305 sqm

NEW INDUSTRIAL ESTATE AREAS FROM 17m<sup>2</sup> - 305m<sup>2</sup> CONTAINER LOADING/UNLOADING AREA

SALE FROM \$165,000 - \$2,120,000 + GST

Raine & Horne Commercial Bankstown are excited to present 2 The Crescent in Kingsgrove to the market.

Kingsgrove Connect is new industrial estate with a unique blend of modern warehousing, storage units, showrooms and offices spaces like no other.

Kingsgrove Connect is a small, limited supply commercial/industrial island precinct that is both close to Sydney CBD and easily connected to all of Sydney with easy access to the M4, M5 and M8 motorways.