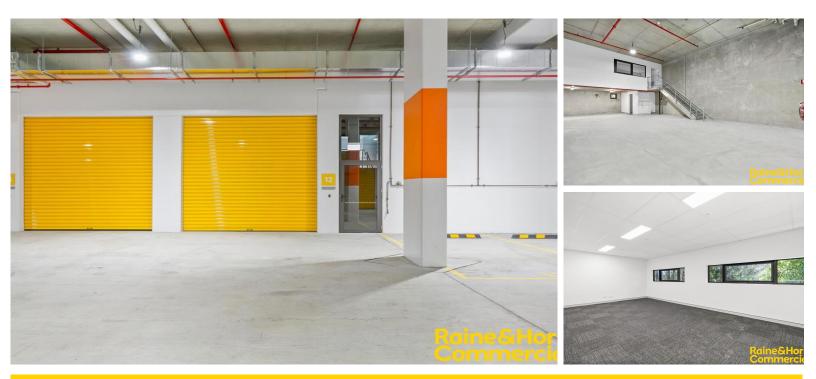

## 143m<sup>2</sup> HIGH CLEARANCE WAREHOUSING WITH CONTAINER LOADING/UNLOADING AREA

## \$50,000 P.A Gross + GST

Raine & Horne Commercial Bankstown are excited to present 12/2 The Crescent in Kingsgroue to the market for lease.

Situated within the new Kingsgrove Connect Industrial Estate, unit 12 is an opportunity to lease secure warehousing & office space.

Key features include:

- 143m<sup>2</sup> High clearance warehousing of up to 6.5m
- 1 x parking allocation

| Property ID              | L25608440                |
|--------------------------|--------------------------|
| Property Type            | Industrial/Warehou<br>se |
| Building / Floor<br>Area | 143                      |
| Car Spaces               | 1                        |

#### Mark Ammoun

- 🤳 0410 532 733
- 😒 m.ammoun@rhc.com.au

- 3 phase power
- Bathroom, shower and kitchenette
- 24/7 Access, CCTV and gated access
- Keyless access to each warehouse
- Open plan office for consulting, marketing, or IT
- Common 20-foot container loading/unloading area