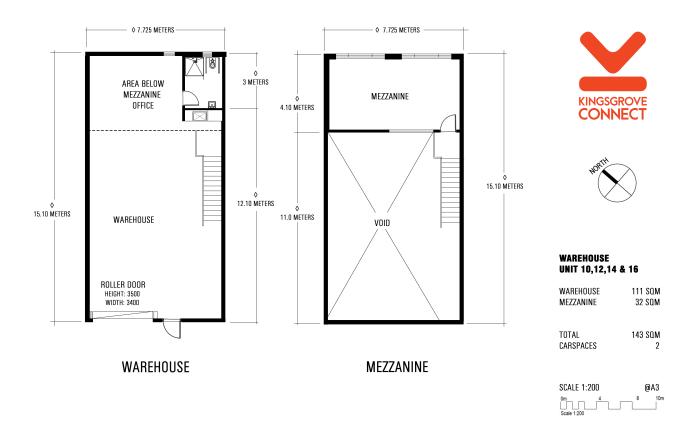

## 143m<sup>2</sup> HIGH CLEARANCE WAREHOUSING WITH CONTAINER LOADING/UNLOADING AREA

Key features include:

- 143m<sup>2</sup> High clearance warehousing of up to 6.5m
- 1 x parking allocation

| Property ID              | L25608440                |
|--------------------------|--------------------------|
| Property Type            | Industrial/Warehou<br>se |
| Building / Floor<br>Area | 143                      |
| Car Spaces               | 1                        |