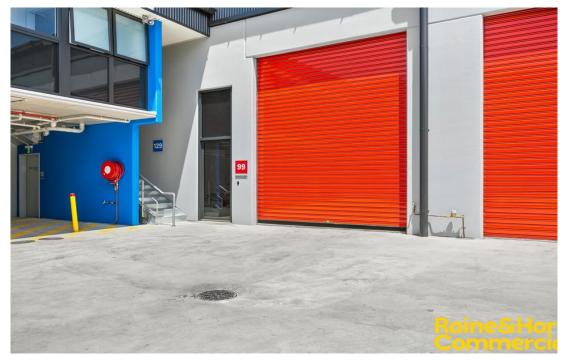

## **NEW INDUSTRIAL ESTATE** CONTAINER LOADING/UNLOADING AREA

### \$1,305,000

Raine & Horne Commercial Bankstown are excited to present 99/2 The Crescent in Kingsgrove to the market for sale.

Situated within the new Kingsgrove Connect Industrial Estate, unit 99 is an opportunity to acquire warehousing & office space with a desirable location.

#### Key features include:

- 180m² with high clearance warehousing of up to 6.5m and sun-drenched office space
- 2 x parking spaces

Property ID L25609014

**Property Type** Industrial/Warehou

180

Building / Floor Area