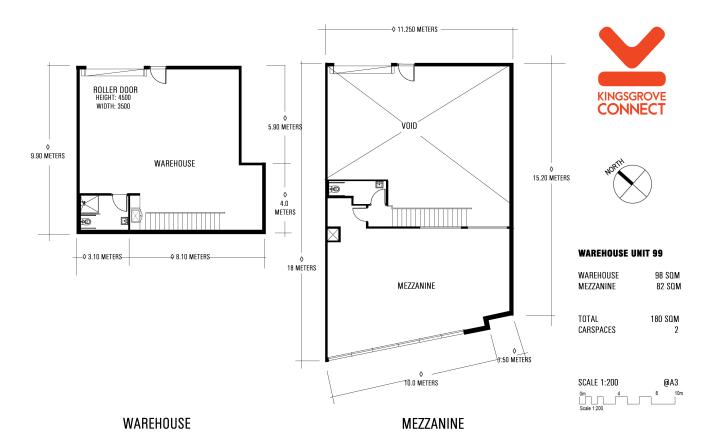

#### Key features include:

- 180m² with high clearance warehousing of up to 6.5m and sun-drenched office space
- 2 x parking spaces

Property ID L25609014

**Property Type** Industrial/Warehou

180

Building / Floor Area