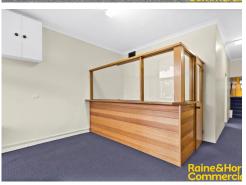

Key features include:

- Freestanding building with dual access
- Suit a wide range if uses (STCA). Previously used as medical
- Ducted air conditioning throughout.
- Current configuration includes front reception/waiting room area and 4 consultation rooms.
- Hot water provisions and sinks fitted in rooms.