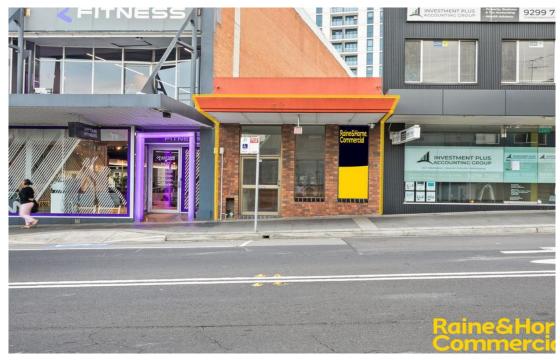

# Raine&Horne Commercial

BANKSTOWN 15 Marion Street

115 sqm

## 115m<sup>2</sup> RETAIL/OFFICE OPPORTUNITY WITH REAR LANE ACCESS + PARKING

## \$53,000 PA GROSS + GST

Raine & Horne Commercial Bankstown are pleased to offer this exciting opportunity to lease this high exposure office/retails site, located in the heart of Bankstown's thriving CBD.

Key features include:

- Freestanding building with dual access
- Suit a wide range if uses (STCA). Previously used as medical
- Ducted air conditioning throughout.
- Current configuration includes front reception/waiting room area and 4 consultation rooms.
- Hot water provisions and sinks fitted in rooms.