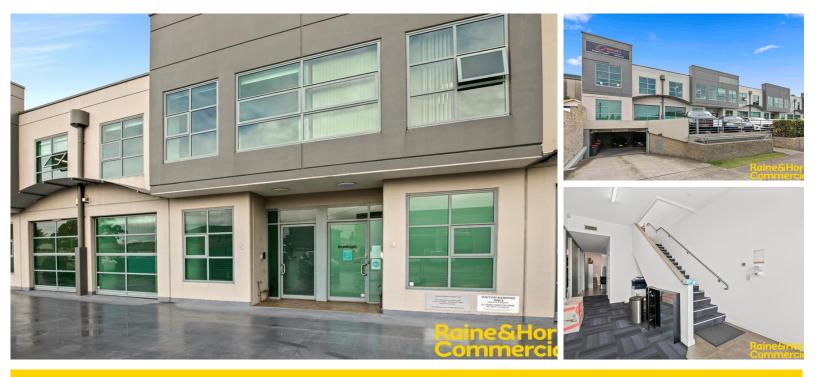

#### KINGSGROVE 5/171 Kingsgroue Rd

246 sqm

3 🕀

## 246m<sup>2</sup> MODERN STREET FACING HIGH-TECH UNIT

### Sold

Raine & Horne Commercial Bankstown is excited to offer by way of private treaty 5/171 Kingsgrove Road Kingsgrove. Situated within the sought-after IBUS business centre, this modern industrial estate is positioned on the corner of Kingsgrove Road & Omnibus street, allowing for great exposure.

Key highlights include:

• 113m²

Ground floor warehouse/showroom

• 116m²

Sundrenched and air conditioned First floor office space

• 17m²

Secure storage area in basement

- Impeccably maintained complex.
- 3 secure basement parking spaces
- Visitor parking available