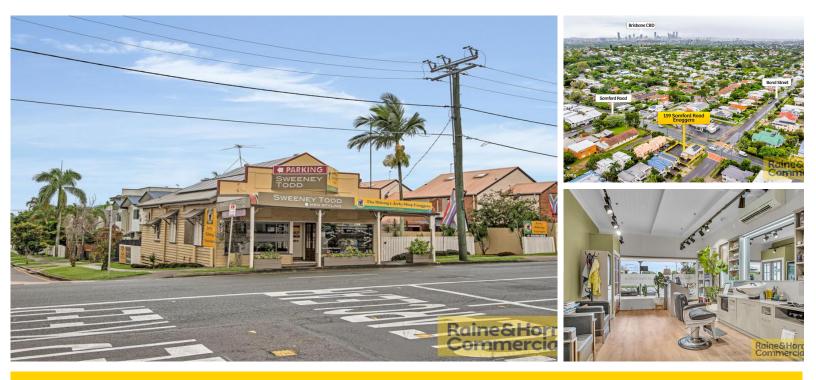

### ENOGGERA 159 Samford Road

94 sqm

6 🕀

#### Auctioned

- Freestanding 94sqm\* Building on high-profile corner
- Fully leased to 2 tenants returning \$52,646\*pa net + o/g + GST
- Refurbished internally to a high standard
- Situated on a 407sqm corner block with generous parking
- Dual street access
- High profile location providing maximum exposure  $\boldsymbol{\delta}$  signage
- Close proximity to local amenities including shops, bus  $\boldsymbol{\delta}$  train
- Perfect entry-level commercial investment

| Property ID           | L12328811 |
|-----------------------|-----------|
| Property Type         | Retail    |
| Building / Floor Area | 94        |
| Car Spaces            | 6         |
| Land Area             | 407.0 sqm |