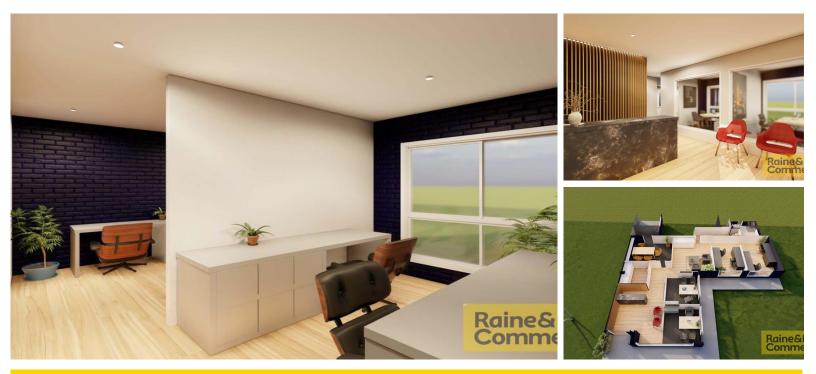

# SUBURBAN ALLIED HEALTH / OFFICE SPACE WITH DUAL STREET ACCESS

## **Contact Agent**

- 201qm\* fully air-conditioned ground floor office /allied health space
- additional 31sqm\* of storage in garage.
- Slated for refurbishment once a quality tenant is secured
- Includes multiple offices/treatment rooms & open plan areas
- Dual street access to Clifford Street and Woolway Lane
- Exposure & signage opportunities to Clifford Street
- Ideal for medium office user or allied health-seeking central inner Northern location
- Abundance of street parking with garage off Woolway Lane