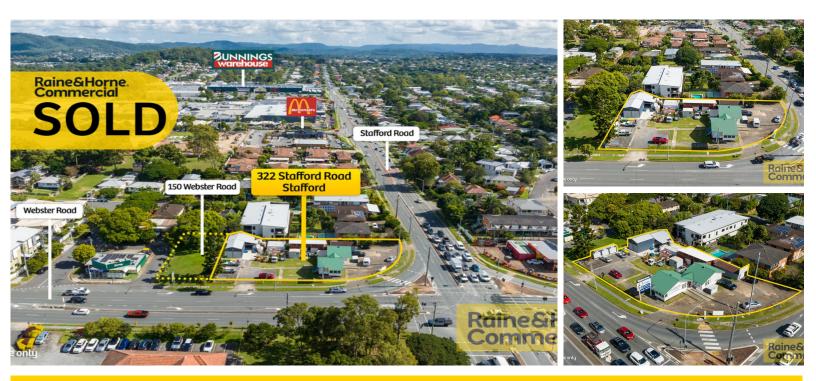

### STAFFORD 322 Stafford Road

## PRIME HIGH PROFILE DEVELOPMENT OPPORTUNITY!

#### Sold

Raine & Horne Commercial are pleased to offer 322 Stafford Road, Stafford. The offering represents a unique redevelopment opportunity on one of the highest profile intersections on the Northside of Brisbane. Main features are as follows:

- High exposure 1,819sqm corner site
- Major intersection of busy Stafford & Webster Roads
- LMR2 zoning within Lutwyche Neighbourhood Plan
- Redevelop, Occupy or Land bank for future
- Existing holding income from current tenant
- Opportunity to amalgamate with adjoining 540sqm land to create a larger 2,359sqm site
- Instructions are clear & will be sold