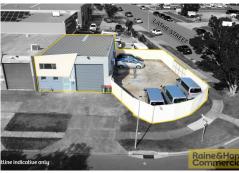

### Sold

- Industrial office/warehouse unit 132sqm\*
- 184sqm exclusive fully fenced hardstand area
- Recently undergone refurbishment
- Internal kitchenette, shower and toilets
- Full height roller door access
- Small, functional mezzanine office
- Only metres from Sandgate Road, Virginia