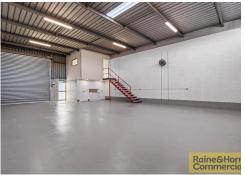

### Sold

- Industrial office/warehouse unit 132sqm\*
- 184sqm exclusive fully fenced hardstand area
- Recently undergone refurbishment
- Internal kitchenette, shower and toilets
- Full height roller door access
- Small, functional mezzanine office
- Only metres from Sandgate Road, Virginia