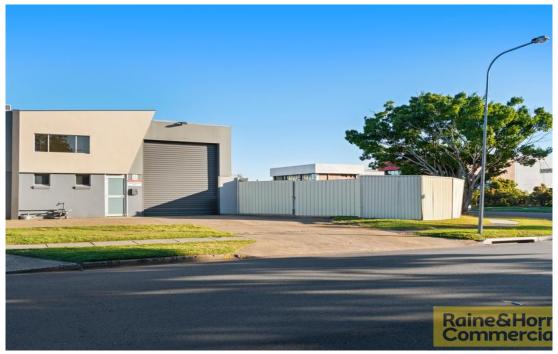

## INDUSTRIAL OFFICE/WAREHOUSE UNIT WITH EXCLUSIVE YARD!

### Sold

- Industrial office/warehouse unit 132sqm\*
- 184sqm exclusive fully fenced hardstand area
- Recently undergone refurbishment
- Internal kitchenette, shower and toilets
- Full height roller door access
- Small, functional mezzanine office
- Only metres from Sandgate Road, Virginia