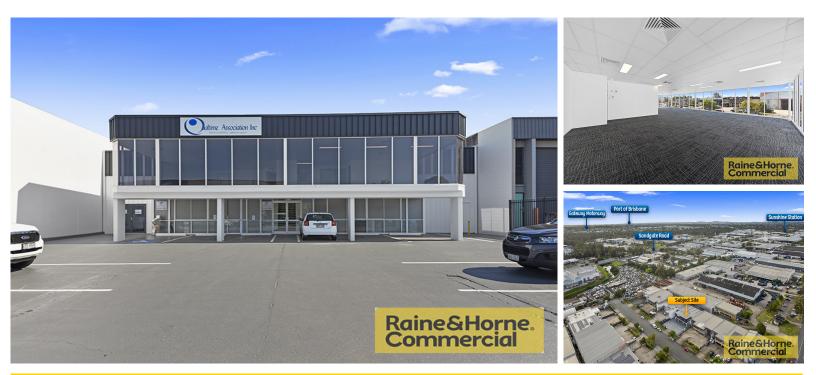

## Raine&Horne Commercial

GEEBUNG Office/15 Virginia Street

210 sqm

6 🕀

# HIGH QUALITY & COMPETITIVELY PRICED OFFICE SPACE IN HEART OF GEEBUNG

### **Contact Agent**

\*Visit our Virtual Tour link for a virtual 3D walk through of the property

- 210sqm of brand new first floor office
- Can be leased as whole of split from approx. 94sqm
- Fitout options available
- Kitchenette with space for lunch area
- Air conditioned throughout
- Minimum 6 exclusive car spaces
- Available for immediate occupation

#### Lawrence Temple

🤳 0423 591 534

😓 ltemple@rhcommercial.com

Geebung is situated in the centre of the Northside of Brisbane between Sandgate and Gympie Roads. This location allows excellent access to all northern arterial routes, Gateway Motorway, Airport & Port. Geebung also has two train stations and is only 11km north of the CBD.