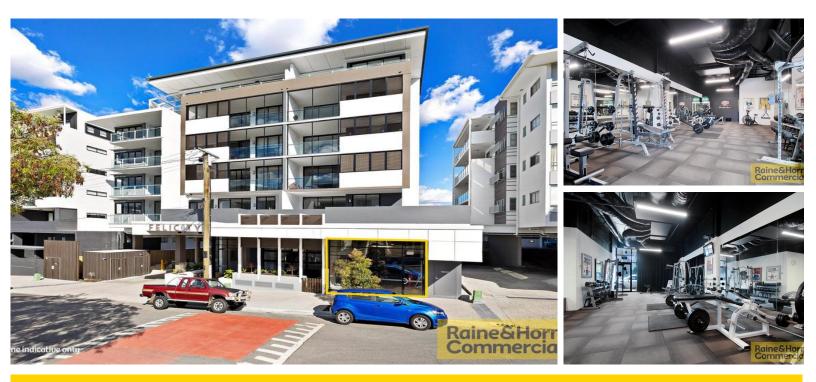

### LUTWYCHE 1/19-23 Felix Stree

## PRICE REDUCTION ~ MODERN SUITE ~ RETAIL / OFFICE/ MEDICAL

#### Sold

Link to Virtual Tour https://my.matterport.com/show/?m=aMxSru6Lm71\*

- 80sqm of fully air-conditioned modern ground floor space
- $\bullet$  Central North location situated in Lutwyche moments from major arterials, tunnel network & local shopping centres
- Ideal for owner occupiers looking to escape rental and would suit office /retail /allied health users
- Floor-to-ceiling glass permits an abundance of natural light and creates a welcoming atmosphere
- $\bullet$  Currently configured with an open-plan layout with a kitchenette & loft
- High ceilings permit potential mezzanine installation and increase in floor area

## 80 sqm

| Property ID           | L1298815 |
|-----------------------|----------|
| Property Type         | Offices  |
| Building / Floor Area | 80       |