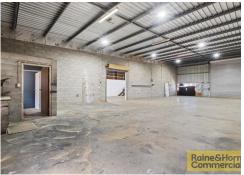

## Sold

- 375sqm Functional Warehouse Opportunity
- Small office component with air-conditioning & carpet
- Corner site providing excellent exposure & signage opportunities
- Dual street access via two roller shutters from Johnstone Road & Moonbi Street
- Options to split the unit into two separate tenancies
- Bonus storage mezzanine area above the office area
- Private internal bathrooms & kitchen amenities
- Tightly held market this unit will not last long call today!