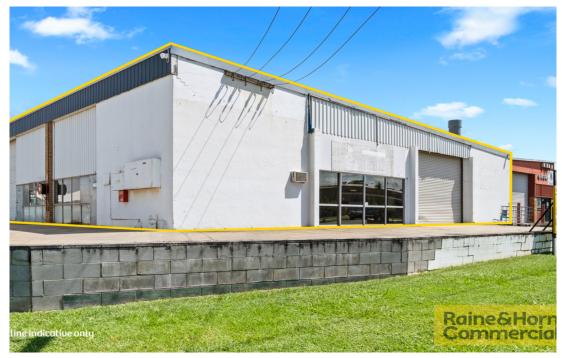

# **UNDER CONTRACT - CLASSIC BRENDALE WAREHOUSE**

## Sold

- 375sqm Functional Warehouse Opportunity
- Small office component with air-conditioning & carpet
- Corner site providing excellent exposure & signage opportunities
- Dual street access via two roller shutters from Johnstone Road & Moonbi Street
- Options to split the unit into two separate tenancies
- Bonus storage mezzanine area above the office area
- Private internal bathrooms & kitchen amenities
- Tightly held market this unit will not last long call today!