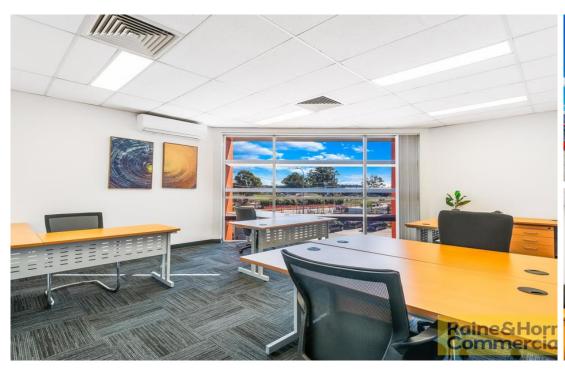

## **CONTACT AGENT**

- Contemporary Office facility situated within thriving Industrial/Commercial precinct
- Opportunities ranging from 9sqm\* 29sqm\*
- First class fit-out throughout with ducted air-conditioning & carpet throughout
- Brand new Furniture included within each office space
- Private, soundproof offices with abundant natural light
- Shared amenities on both levels included kitchen, bathrooms & showers
- Corporate boardroom space available for use
- High-speed Internet connection available upon request

- Executive Suite: 29sqm\* First Floor Office Suite with bay window, multiple desks, filing cabinet & bookcase \$2,900 + GST per month
- Room 2: 19sqm\* First Floor Office with natural light throughout & 2 desks/chairs included \$2,200 + GST per month
- Room 3: 19sqm\* First Floor Office with natural light throughout & 2 desks/chairs included –
   \$2,200 + GST per month
- Room 4: 19sqm\* First Floor Office with natural light throughout & 2 desks/chairs included \$2,200 + GST per month
- G3: 9.45sqm\* Ground Floor Office with 3 desks included \$855 + GST per month
- G6: 13sqm\* Ground Floor Office with 2 desks included \$1,095 + GST per month
- G9: 9.6sqm\* Ground Floor Office with window & 2 desks included \$975 + GST per month
- G10: 9.6sqm\* Ground Floor Office with window & 2 desks included \$975 + GST per month