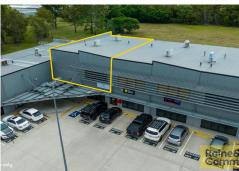

## **CONTACT AGENT**

- Corporate 251sqm\* First floor office / medical space
- Currently split into two tenancies: 27C 125sqm & 27D 126sqm
- 27C Leased to Weld Australia on a new 3 year lease
- 27D Vacant, ready for occupation
- Both fit-outs consist of open plan workspace, multiple executive offices & boardrooms
- Air-conditioning & carpet throughout
- Internal kitchen & bathroom amenities within both offices
- Five (5) exclusive use onsite car parks (3 undercover & 2 exterior)
- Thriving commercial complex with a mix of office, medical & retail users