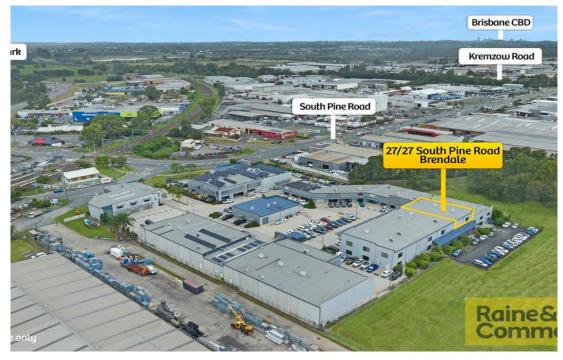

# Raine&Horne Commercial

BRENDALE 27/27 South Pine Road

251 sqm

## **CONTACT AGENT**

- Corporate 251sqm\* First floor office / medical space
- Currently split into two tenancies: 27C 125sqm & 27D 126sqm
- 27C Leased to Weld Australia on a new 3 year lease
- 27D Vacant, ready for occupation
- Both fit-outs consist of open plan workspace, multiple executive offices & boardrooms
- Air-conditioning & carpet throughout
- Internal kitchen & bathroom amenities within both offices
- Five (5) exclusive use onsite car parks (3 undercover & 2 exterior)
- Thriving commercial complex with a mix of office, medical & retail users