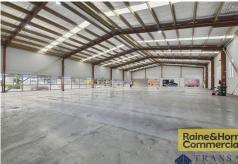

## **Contact Exclusive Agents**

- High exposure large format retail space
- Total area of 1,928sqm approx.
- Back loading area including room for container set down
- Exposure to over 70,000 cars per day
- Ample onsite carparks
- Easy access in and out the site for customers and deliveries
- Adjacent to BCF and surrounded by national brands
- Polished concrete floors
- Available for immediate occupation