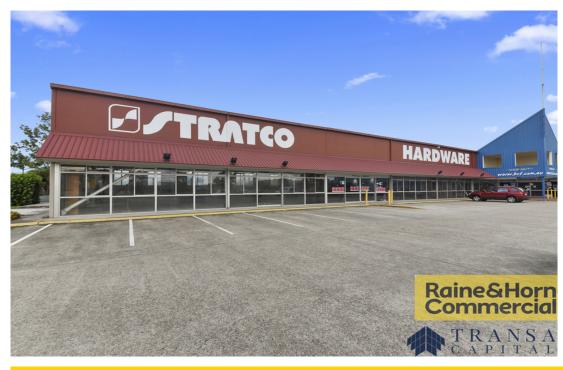

## Raine&Horne Commercial

VIRGINIA 2043 Sandgate Road

1928 sqm

## THE BEST LOCATION ON SANDGATE ROAD

## **Contact Exclusive Agents**

- High exposure large format retail space
- Total area of 1,928sqm approx.
- Back loading area including room for container set down
- Exposure to over 70,000 cars per day
- Ample onsite carparks
- Easy access in and out the site for customers and deliveries
- Adjacent to BCF and surrounded by national brands
- Polished concrete floors
- Available for immediate occupation