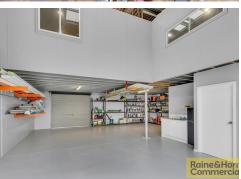

## Sold

- 150sqm\* Warehouse in superb condition
- Includes additional 41sqm\* high quality office mezzanine
- Currently returning \$31,500pa net + o/g + GST
- Leased to long-standing tenant Hire a Hubby Ferny Hills & Everton Park
- New 5 + 5 year lease term
- Two (2) dedicated car parks and access to visitors parking
- Additional 27sqm\* covered hardstand area at rear
- High ceilings & roller door
- Signage & pylon opportunities for exposure