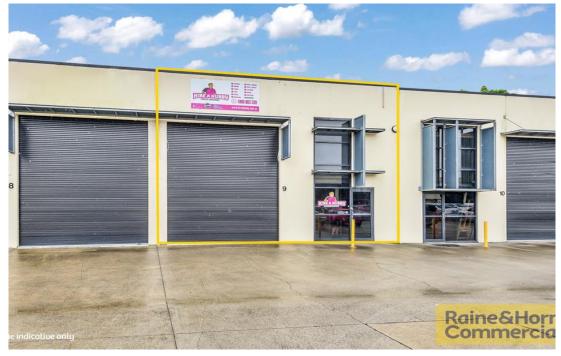

# INVEST & SECURE ~ MODERN TILT-SLAB WAREHOUSE

## Sold

- 150sqm\* Warehouse in superb condition
- Includes additional 41sqm\* high quality office mezzanine
- Currently returning \$31,500pa net + o/g + GST
- Leased to long-standing tenant Hire a Hubby Ferny Hills & Everton Park
- New 5 + 5 year lease term
- Two (2) dedicated car parks and access to visitors parking
- Additional 27sqm\* covered hardstand area at rear
- High ceilings & roller door
- Signage & pylon opportunities for exposure

#### David Miller

**J** 0423 591 111

dmiller@rhcommercial.com

- Busy commercial complex with long history of fruitful leasing
- Don't miss this quality leased investment
  - Approximately

Positioned within Arana Hills' 1147 complex this high quality tilt-slab warehouse presents an excellent opportunity to investors, approx 13.5 radial kms north-west of the CBD.