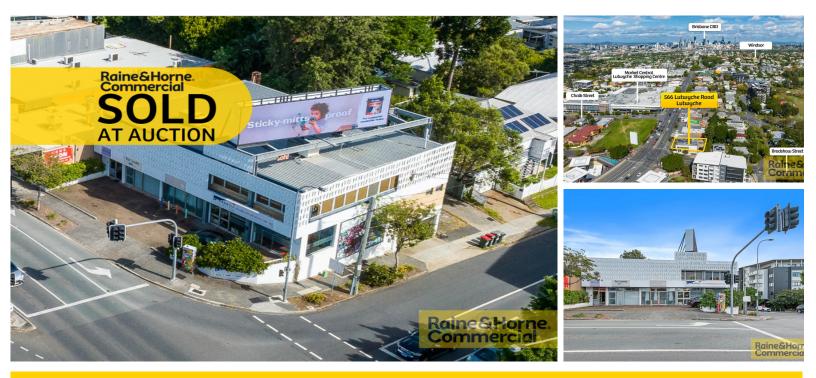

### LUTWYCHE 566 Lutwyche Road

## FRINGE FREESTANDER - INVEST / OCCUPY / REPOSITION

### Auctioned

- Multi-tenanted freestanding building over 3 levels + billboard
- 576sqm\* Building situated on 592sqm high profile corner site
- Diverse cash flow from 5 tenancies providing holding income
- Basement parking + open bays
- Flexible DC2 zoning (District Centre Corridor)
- · Close proximity to renewed Lutwyche City Shopping Centre
- Opportunity to refurbish & reposition to the market
- Multiple options to Invest / Owner Occupy or Reposition
- 1st time available in 34+ years Surplus to requirements Will be Sold

| Property ID           | L1313749  |
|-----------------------|-----------|
| Property Type         | Retail    |
| Building / Floor Area | 576       |
| Land Area             | 592.0 sqm |