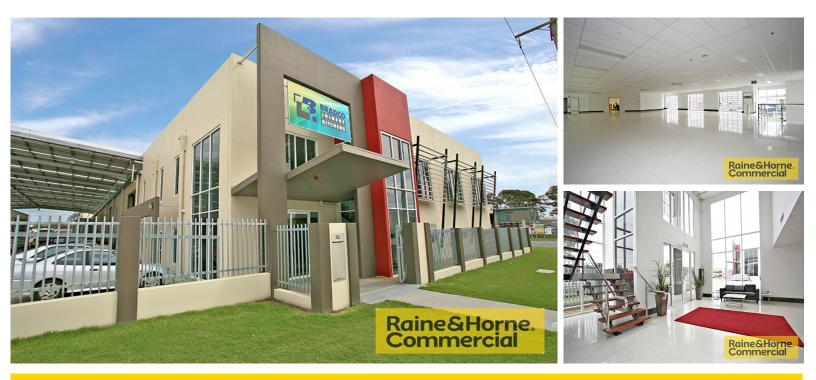

#### CLONTARF Office/35 Grice Streel

412 sqm

6

# PROFESSIONAL OFFICE/SHOWROOM SPACE - HIGH QUALITY!

### **Price Upon Application**

- High quality first floor office/showroom
- Fully tiled, ducted air conditioning and easily data cabled
- Largely open plan with three glass partitioned offices
- Boardroom, kitchen and separate amenities
- Reception area available by negotiation
- Available for immediate occupation