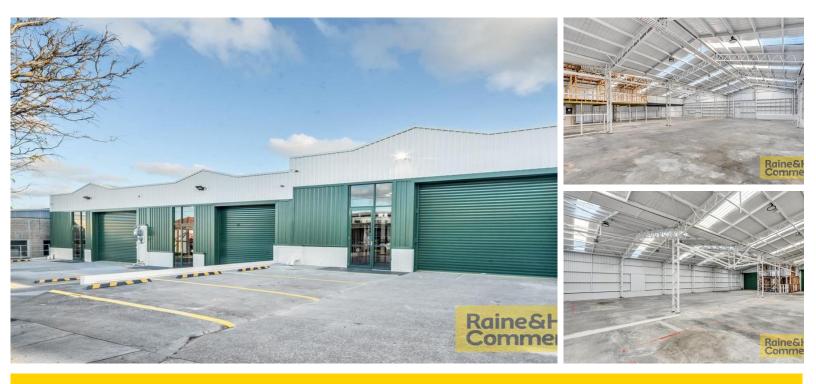

## HIGH END FLEXIBLE WAREHOUSES

#### CONTACT AGENT

• Flexible offering of retail, office, showroom and light industry warehousing tenancies to appeal to several end users

Multiple Configurations Available;

- ~ Tenancy D 292sqm\* Warehouse
- ~ Tenancy E 571sqm\* Warehouse & 149sqm\* Office
- Rustic, exposed brick facade, extensive glass glazing offering natural light, and exposed wooden beams
- Extensive glass glazing offering excellent natural light throughout
- Exposure and signage opportunities to Wolverhampton Street
- Single electric roller doors to all ground tenancies