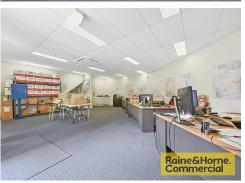

## Sold

- 178sqm\* total of split level open plan office space
- 64sqm\* ground floor open plan office space
- 114sqm\* second floor open plan with 2 executive offices
- Kitchenette and toilet available on both floors
- Air-conditioned, data cabled, NBN ready and carpeted throughout
- Seven (7) exclusive on-site car parks
- Unbeatable position close to all major arterial road entrances!
- Call for further information!