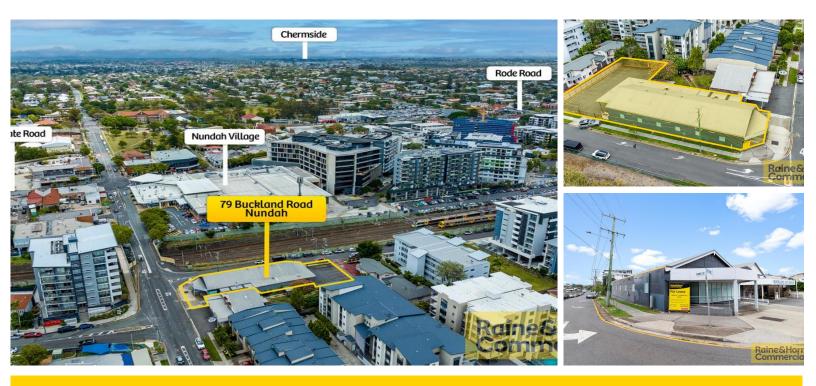

#### NUNDAH 79 Buckland Road

500 sqm

16 🕀

# NUNDAH GEM ~ MEDICAL / SHOWROOM / OFFICE WITH EXPOSURE & PARKING

### **Contact Exclusive Agent**

- 500sqm\* ground floor Medical / Showroom / Office Space
- High exposure & signage & close to the centre of Nundah Village
- Open plan layout with retail frontage on Buckland Road
- Rear entrance with fully PWD-compliant ramp and amenities
- Includes full kitchen and covered external deck ideal for staff breaks
- 16 dedicated car parks at the rear with an abundance of nearby street parking
- ${\boldsymbol{\cdot}}$  Close proximity to Nundah Station, bus stops and moments to Tunnel Network
- $\bullet$  Direct access to all main Northern arterials including Sandgate Road, M1 & access to the Airport