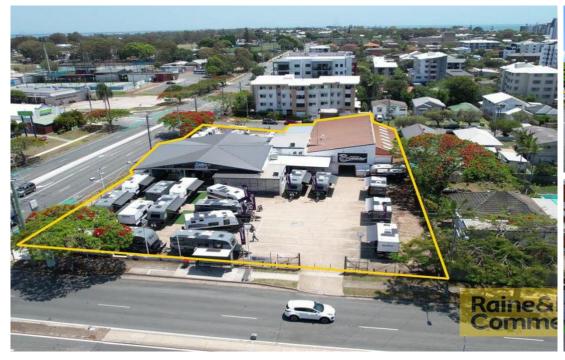

## **CONTACT AGENT**

- Large well laid out sales showroom
- Sealed outdoor display sales yard
- 1,282sqm GFA on 3,227sqm site
- Massive exposure to Anzac and Oxley Avenue
- Additional office / administration component
- Vehicle service and warehousing areas
- Great access into the site via 3 streets
- Set amongst long standing businesses such as Bob Jane T Marts, 7-Eleven Service Station and McDonald's

**Property ID** 

L16013887

**Property Type** 

Industrial/Warehou

**Building / Floor** 

Area

1282

**Land Area** 

3227.0 sqm