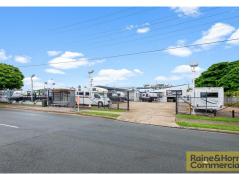

## **CONTACT AGENT**

- Large well laid out sales showroom
- Sealed outdoor display sales yard
- 1,282sqm GFA on 3,227sqm site
- Massive exposure to Anzac and Oxley Avenue
- Additional office / administration component
- Vehicle service and warehousing areas
- Great access into the site via 3 streets
- Set amongst long standing businesses such as Bob Jane T Marts, 7-Eleven Service Station and McDonald's