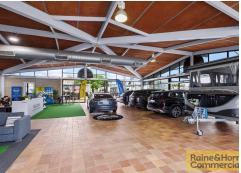

## **CONTACT AGENT**

- Large well laid out sales showroom
- Sealed outdoor display sales yard
- 1,282sqm GFA on 3,227sqm site
- Massive exposure to Anzac and Oxley Avenue
- Additional office / administration component
- Vehicle service and warehousing areas
- Great access into the site via 3 streets
- Set amongst long standing businesses such as Bob Jane T Marts, 7-Eleven Service Station and McDonald's