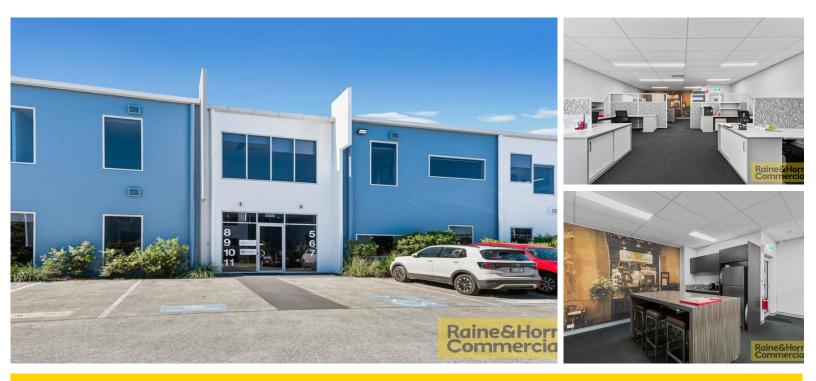

# CORPORATE OFFICE IN TIGHTLY HELD PRECINCT !

### Sold

- Premium grade first floor office space comprising of 86sqm\*
- Commercial grade fittings and fully ducted air conditioning throughout
- Shared male/female amenities
- Surrounded by professional businesses
- Visitor parking along with 3 Exclusive use car spaces
- Rare opportunity of this size unit to become available
- Available for immediate occupation