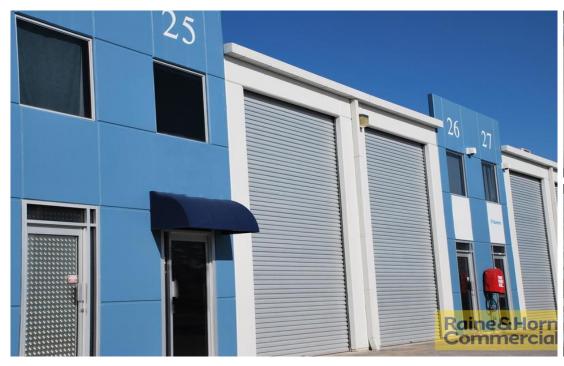

## **FUNCTIONAL GEEBUNG WORKSTORE!**

### **CONTACT AGENT**

- 110sqm\* Tilt concrete construction workstore
- 60sqm\* Clean ground floor warehouse area
- 25sqm\* Office and 25sqm\* mezzanine area
- Container height roller shutter access
- Internal amenities available
- Signage opportunity onto busy Robinson Road East!
- Available from March 2025