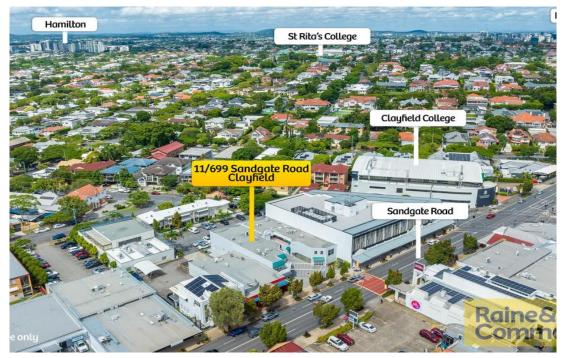

# Raine&Horne. Commercial

CLAYFIELD 11/699 Sandgate Road

55 sqm

## **Sold Prior To Auction**

- 55sqm\* first-floor modern office space
- Exposure & signage opportunities in central Clayfield position
- Fully air-conditioned with reception, partitioned offices and kitchenette
- Floor-to-ceiling glass permits an abundance of natural light and creates a welcoming atmosphere
- Access to one (1) dedicated car space and visitor parking at the rear of the centre
- Moments from Air-Link Tunnel network, local bus routes & to Clayfield Station
- Ideal for professionals looking to escape soaring rental costs
- Retiring vendor with clear instructions Must be Sold!