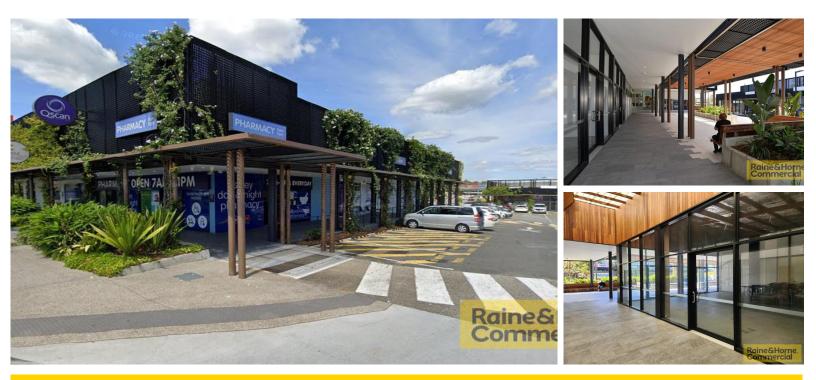

# PRIME RETAIL SPACES IN ESTABLISHED CENTRE WITH PARKING!

### **Contact Agent**

• Modern ground floor retail spaces on outbound Gympie Road in thriving centre

Multiple sites available with varying exposures

~116sqm\*

- ~107sqm\*
- ~74sqm\*
- Exposure and signage opportunities to Gympie Road
- Versatile open plan space suitable for retail, office, allied health & hospitality
- $\bullet$  Dynamic tenant lineup including Pharmacy, Westpac, Fitstop, Sushi Train & Zambrero and more.