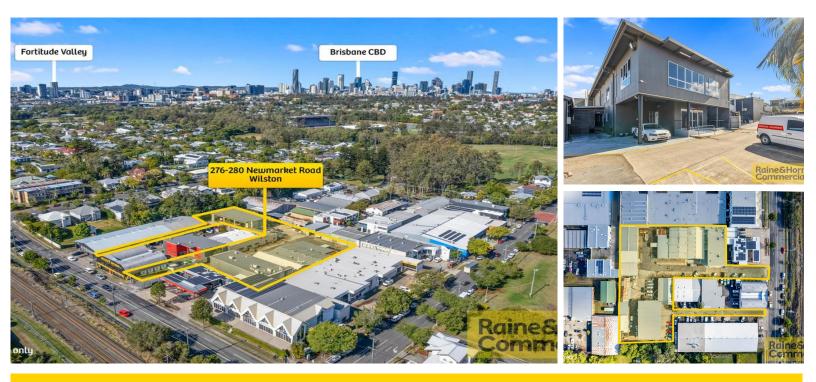

### WILSTON 276 Newmarket Road

## LAND RICH INNER CITY OFFICE/WAREHOUSE!

### Sold

- Expansive 6,310sqm whole site zoned Low Impact Industry
- Total Office/Warehouse are of 2,669sqm\*
- 659sqm\* Freestanding office over 2 levels
- Multiple industrial sheds available for lease from 200sqm  $^{\ast}$  856sqm  $^{\ast}$
- Additional concrete hardstand areas  $\boldsymbol{\delta}$  parking
- Available for immediate occupation
- Within heart of Brisbane's inner north precinct only 5km from CBD
- Occupy / Land Bank / Reposition / Redevelop
- Surplus to Vendor requirements and will be Sold and/or Leased