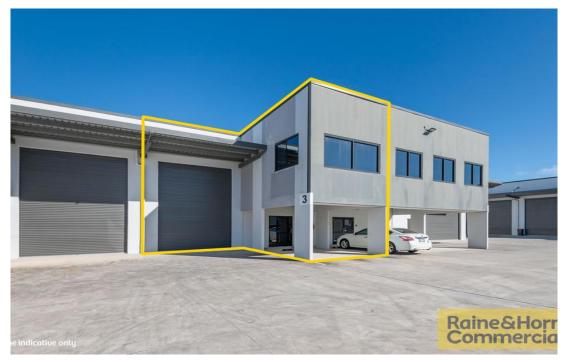

## MODERN TILT PANEL UNIT IN TIGHTLY HELD COMPLEX

#### Sold

- 191sqm Warehouse/Office unit situated in prominent location
- 146sqm Ground Floor clearspan warehouse area & reception space
- ullet 45sqm Corporate first floor office space with abundant natural light & air-conditioning
- Access to warehouse via container height roller door
- Four (4) Exclusive use on-site car parks for staff & clients
- Private internal amenities including kitchenette & Bathroom
- Tightly held complex last sale in the complex was May 2022
- Ideal owner occupier opportunity vacant now and ready to go
- ullet Excellent location, situated off Dohles Rocks Road minutes from Bruce Highway &

L16020882

**Property Type** 

Property ID

Industrial/Warehou

se

Building / Floor Area 191

Car Spaces

4