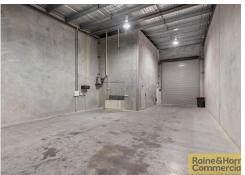

#### Sold

- 191sqm Warehouse/Office unit situated in prominent location
- 146sqm Ground Floor clearspan warehouse area & reception space
- ullet 45sqm Corporate first floor office space with abundant natural light & air-conditioning
- Access to warehouse via container height roller door
- Four (4) Exclusive use on-site car parks for staff & clients
- Private internal amenities including kitchenette & Bathroom
- Tightly held complex last sale in the complex was May 2022
- Ideal owner occupier opportunity vacant now and ready to go
- ullet Excellent location, situated off Dohles Rocks Road minutes from Bruce Highway &