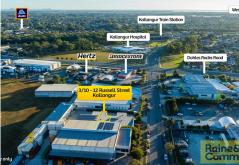

#### Sold

- 191sqm Warehouse/Office unit situated in prominent location
- 146sqm Ground Floor clearspan warehouse area & reception space
- ullet 45sqm Corporate first floor office space with abundant natural light & air-conditioning
- Access to warehouse via container height roller door
- Four (4) Exclusive use on-site car parks for staff & clients
- Private internal amenities including kitchenette & Bathroom
- Tightly held complex last sale in the complex was May 2022
- Ideal owner occupier opportunity vacant now and ready to go
- ullet Excellent location, situated off Dohles Rocks Road minutes from Bruce Highway &

### Gateway Motorway

- Close proximity to Kallangur Train Station & local amenities
- This property won't last, call today to inspect!

For further information or to arrange an inspection, please contact your EXCLUSIVE Raine & Horne Commercial Agents.