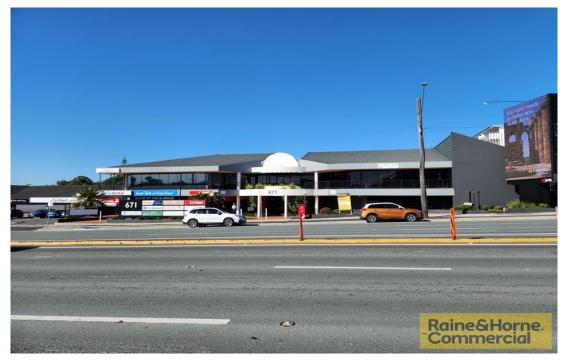

## Raine&Horne. Commercial

CHERMSIDE 8/671 Gympie Road

152 sqm

# AFFORDABLE MODERN OFFICE ON BUSY INBOUND GYMPIE ROAD!

## **Contact Agents**

- 152sqm\* of fully air-conditioned first-floor office space
- Including open plan office layout, with multiple offices, board room & kitchenette
- Excellent signage opportunities to Gympie Road.
- Dynamic tenant lineup including Australia Post, Medical Centre and more
- Access to public transport and close proximity to Air-Link Tunnel Network & Westfield Chermside shopping Centre
- Experienced commercial vendor willing to provide an incentive for the right tenant/deal