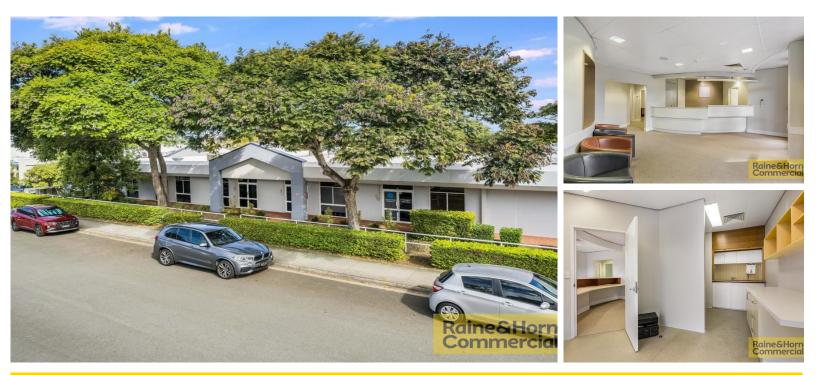

# FULLY FITTED GROUND FLOOR MEDICAL SUITE!

## CONTACT AGENT

- 130sqm\* Medical suite adjacent to Pine Rivers Private Hospital
- Four (4) large consulting rooms with open plan reception/waiting room
- Water connections installed within each consulting room
- Ducted air-conditioning & carpet throughout
- Private internal kitchen & bathroom facilities
- Storage spaces attached to kitchen & waiting room
- Excellent street presence with good signage opportunities
- Ample on-site parking available for staff and customers
- Located directly next to the Pine Rivers Private Hospital & Strathpine Shopping Centre