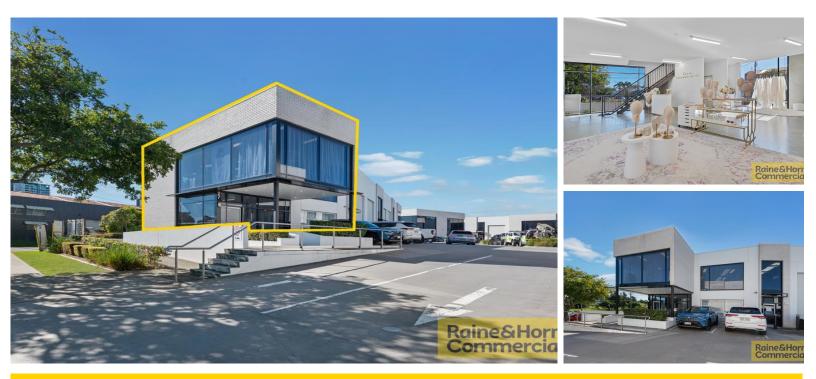

### WINDSOR 27/37 McDonald Road

185 sqm 👘

2 🕀

## PREMIUM QUALITY EXPOSED SHOWROOM / OFFICE

#### CONTACT EXCLUSIVE AGENT

Link to Virtual Tour https://my.matterport.com/show/?m=GHJ4pYzSzjq \*

- 185sqm\* of premium showroom/office
- Includes 100sqm\* first-floor office & 85sqm\* ground floor warehouse/showroom
- Ideal for destination users seeking to showcase premium product or service
- Easy loading with bifold door 1.8m high
- Vibrant well-lit working atmosphere with high internal ceilings
- $\bullet$  Two (2) exclusive-use car parks + onsite visitors & street parking
- Floor ceiling windows ideal for showcasing goods or further signage
- Close access to major arterial roads and public transport (Tunnel network & Albion Railway

#### Station)

- Long-standing owner seeks next tenant and is ready to consider all serious offers
  - Approximately

For further information or to arrange an inspection contact your Exclusive Raine & Horne Commercial agents today.