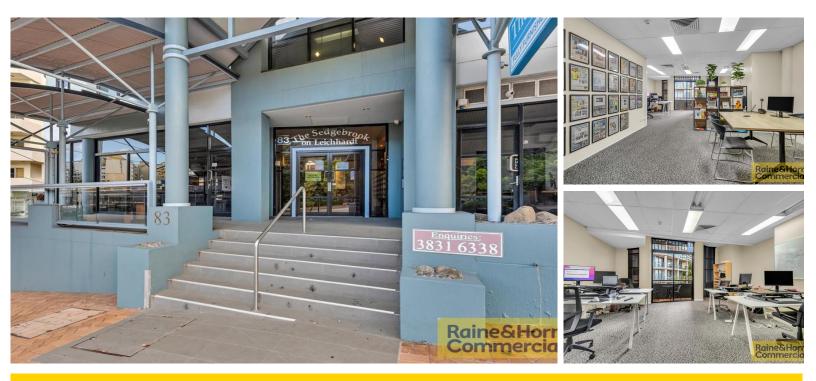

#### Sold

Raine & Horne Commercial are pleased to present to market this all-in-one office suite for sale featuring existing holding income until December and plug and play functionality!

Key Characteristics:

- 79sqm\* total floor area
- Flexible open plan arrangement with balcony access
- Internal amenities including shower and kitchen
- Exceptional natural light, ducted air-conditioning and high speed internet
- Highly secure complex with electronic access
- Holding income circa \$18,400 Gross p/a + GST