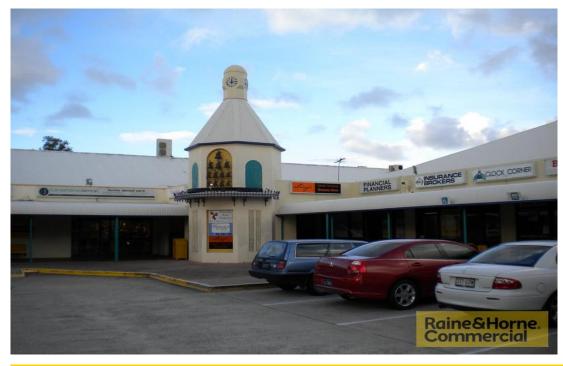

# Raine&Horne Commercial

CARSELDINE 6 & 9/521 Beams Road 21 - 107 sam

## AFFORDABLE RETAIL & OFFICE OPPORTUNITIES

### **CONTACT EXCLUSIVE AGENTS**

- 21sqm\* compact ground floor retail space
- 107sqm\* first floor open plan office
- Includes new carpet, kitchenette and EOT facilities
- Positioned in established Clock Corner Retail Centre
- Ideal for small professionals looking for affordable office space
- Join a great mix of tenants including dentist, barber, restaurants & more
- Abundance of shared parking for customers and staff
- Long term owner seeks next tenant and will hear all serious offers