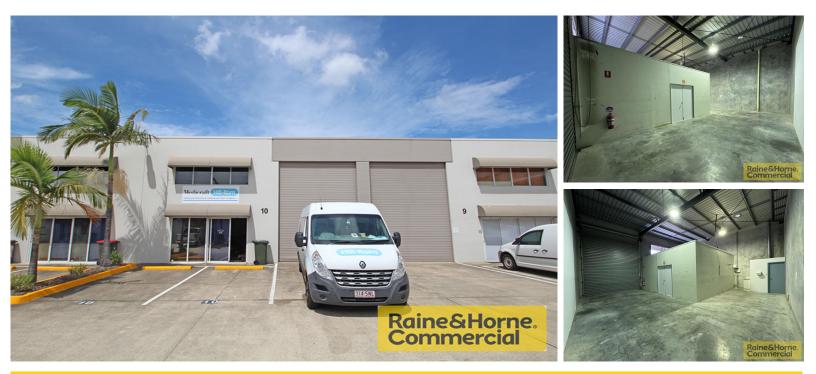

#### GEEBUNG 10/10 Prosperity Place

96 sqm

2 🕀

## HIGH QUALITY SMALL INDUSTRIAL BUSINESS UNIT!

### CONTACT AGENT

- 96sqm\* of quality tilt concrete panel warehouse
- 58sqm\* of warehousing space with high ceiling clearnace
- 38sqm\* of air conditioned office space
- Warehouse accessed via a single container height roller shutter
- $\bullet$  Two exclusive use parking bays with both visitor & street parking available
- Suitable for a variety of industrial or storage uses
- Call now for further information!