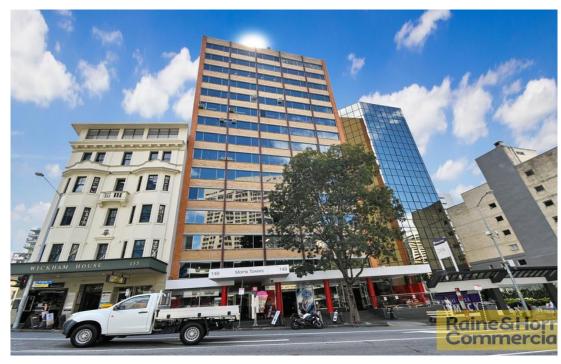

#### Sold

Raine & Horne Commercial are pleased to present to market this conveniently located office space in the heart of the Wickham Terrace's prestigious medical precinct.

- 95sqm\* total office space with additional exclusive storage cage
- Predominantly open plan with board room and kitchen
- Great natural light, ducted air-conditioning and carpet throughout
- Two (2) exclusive secure basement car parks
- Motivated owner very keen to get a result