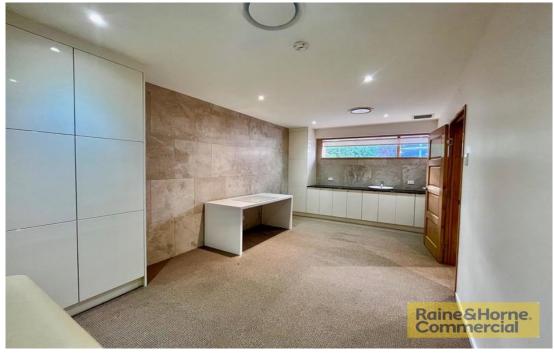

#### Featuring:

- 34sqm\* floor area
- Existing configuration includes reception area, waiting room and consulting office
- High quality fit out with granite and marble benchtops and walls, restored carpet and internal sinks
- Turn key investment, ready for consulting immediately with high-end renovations already done
- Fantastic natural light, ducted air-conditioning and data cabling