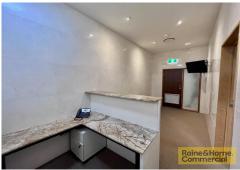

#### Featuring:

- 34sqm\* floor area
- Existing configuration includes reception area, waiting room and consulting office
- High quality fit out with granite and marble benchtops and walls, restored carpet and internal sinks
- Turn key investment, ready for consulting immediately with high-end renovations already done
- Fantastic natural light, ducted air-conditioning and data cabling