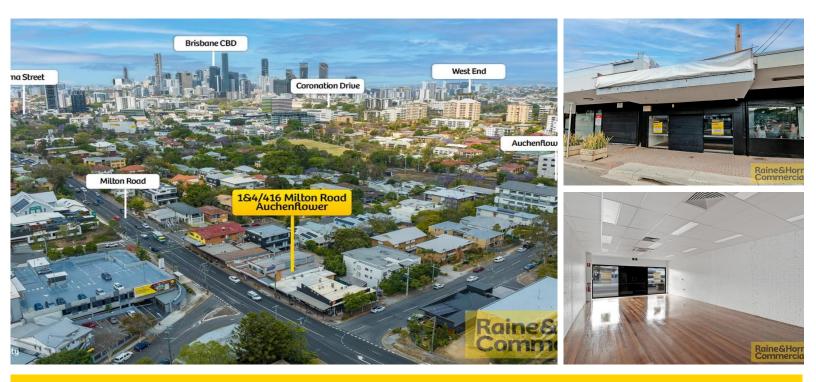

### AUCHENFLOWER 1 & 4/416 Milton Road

## **Contact Agent**

Raine & Horne Commercial are pleased to present to market this well situated commercial and retail tenancy to the market for lease.

Featuring:

- 193sqm\* total floor area
- 105sqm\* NLA facing Milton Road & additional 88sqm storage area
- High exposure to major thoroughfare close to major amenities
- Flexible configuration possible to suit a variety of businesses
- Accompanied by a collection of professional services, retail offerings and restaurants
- Surrounding street parking