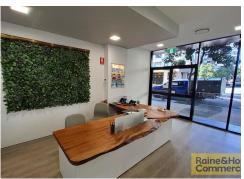

### **Contact Agent**

- 86sqm\* ground level retail / office / medical suit
- Highest quality modern internal fitout
- Currently configured as dentist with chairs, x-ray units and lab room
- Ample glass frontage providing maximum exposure & signage
- Three (3) exclusive use undercover parks
- Close to local amenities & Nundah Village and moments from Train station
- Motivated owner seeks next tenant and is willing to hear all serious offers.
  - Approximately