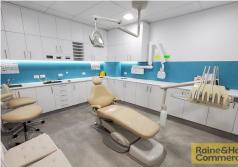

### **Contact Agent**

- 86sqm\* ground level retail / office / medical suit
- Highest quality modern internal fitout
- Currently configured as dentist with chairs, x-ray units and lab room
- Ample glass frontage providing maximum exposure & signage
- Three (3) exclusive use undercover parks
- Close to local amenities & Nundah Village and moments from Train station
- Motivated owner seeks next tenant and is willing to hear all serious offers.
  - Approximately