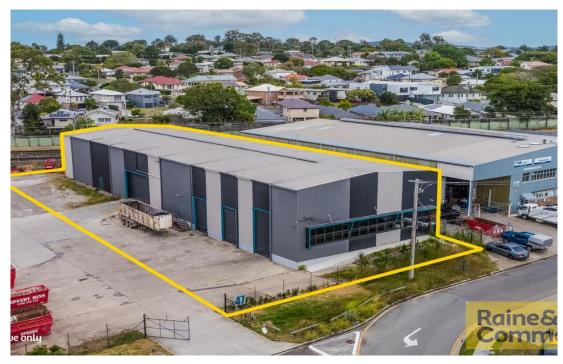

# HIGHLY FUNCTIONAL INDUSTRIAL FREESTANDER WITH 8.5M INTERNAL CLEARANCE

## **CONTACT AGENT**

- Extensive new glazing, painting and refurbishment throughout
- Building area of 1,300sqm on a 2,681sqm block
- General Industry A zoning
- 3.2 tonne Gantry crane with 100% warehouse coverage
- The clear span warehouse is accessed via multiple roller shutters
- Loading dock and grade height access
- Rarely available Freestanding Industrial facility!