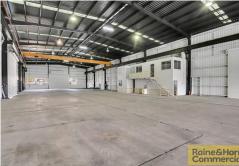

## **CONTACT AGENT**

- Extensive new glazing, painting and refurbishment throughout
- Building area of 1,300sqm on a 2,681sqm block
- General Industry A zoning
- 3.2 tonne Gantry crane with 100% warehouse coverage
- The clear span warehouse is accessed via multiple roller shutters
- Loading dock and grade height access
- Rarely available Freestanding Industrial facility!