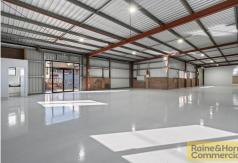

## Sold

- 1295sqm\* industrial zoned block
- 490sqm\* High Bay tilt panel rear warehouse
- 310sqm\* epoxy floored front warehouse with multiple roller door access
- Internal amenities and scope to build in further showroom & office space
- · Good truck access into the site and securely fenced
- Fitted rail in rear to install gantry crane
- Separately metered tenancies with flexibility to occupy and invest
- Rare site with this configuration and layout come to market