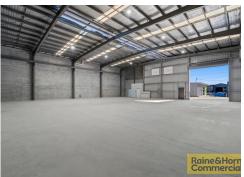

## Sold

- 1295sqm\* industrial zoned block
- 490sqm\* High Bay tilt panel rear warehouse
- 310sqm\* epoxy floored front warehouse with multiple roller door access
- Internal amenities and scope to build in further showroom & office space
- · Good truck access into the site and securely fenced
- Fitted rail in rear to install gantry crane
- Separately metered tenancies with flexibility to occupy and invest
- Rare site with this configuration and layout come to market