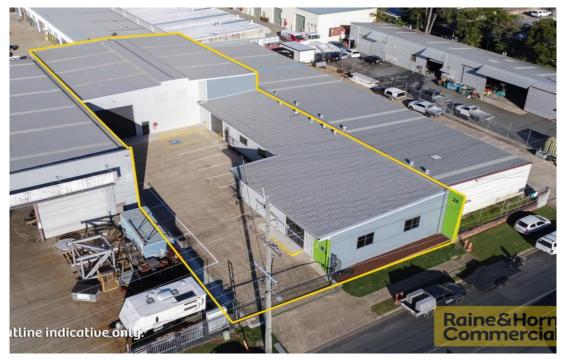

## Sold

- 1295sqm\* industrial zoned block
- 490sqm\* High Bay tilt panel rear warehouse
- 310sqm\* epoxy floored front warehouse with multiple roller door access
- Internal amenities and scope to build in further showroom & office space
- · Good truck access into the site and securely fenced
- Fitted rail in rear to install gantry crane
- Separately metered tenancies with flexibility to occupy and invest
- Rare site with this configuration and layout come to market

Situated in the Clontarf industrial estate allowing excellent access to the Gateway Motorway

**Property ID** L21411132

**Property Type** Industrial/Warehou

**Building / Floor** Area

800

Land Area 1295.0 sqm