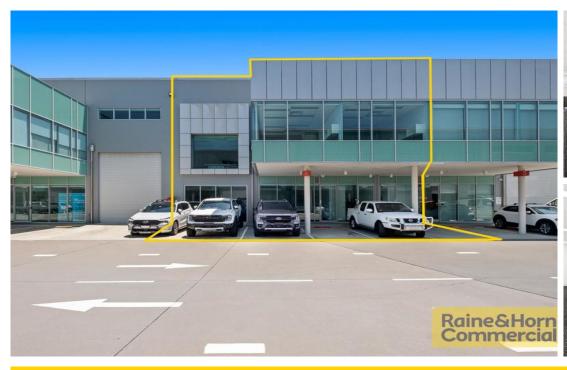

# Raine&Horne. Commercial

EAGLE FARM 4/56 Lavarack Avenue

383 sqm

383

### **CONTACT AGENT**

- 351sqm\* of premium, high quality office fittings across two floors!
- 32sqm\* of storage space on the ground floor
- · Central office space including private executive spaces on surrounding
- Amenities on both floors with kitchen/breakout areas on both floors
- · Great onsite parking
- Secure and gated complex
- Great access to CBD, Gateway and Brisbane Airport

Property Type Offices

Car Spaces 7

**Building / Floor Area** 