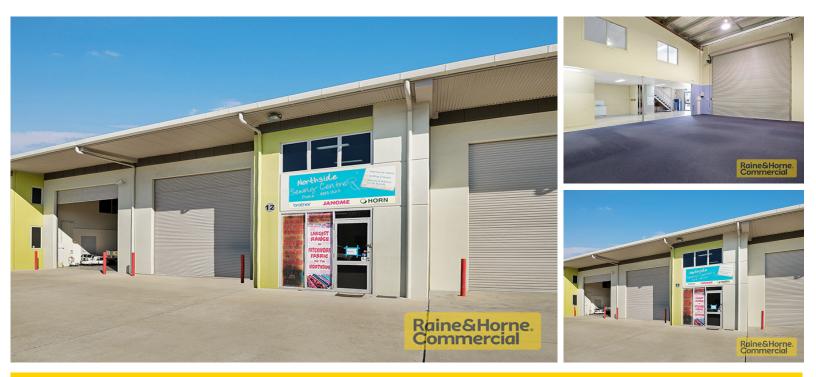

# HIGH QUALITY OFFICE/WAREHOUSE AT EXCEPTIONAL VALUE!

### CONTACT AGENT

- 184sqm Modern high quality business unit
- 6+ metre high, column free warehouse/storage area
- · Accessed via an electric container height roller shutter
- 132sqm Downstairs office/showroom with amenities
- 52sqm Carpeted and air-conditioned open plan office upstairs
- 4 exclusive use parking bays
- Quiet, securely fenced professional business park

#### 184 sqm

| L23335634 |
|-----------|
| Offices   |
| 184       |
|           |