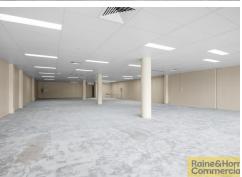

# GROUND FLOOR RETAIL SHOWROOM / OFFICE / ALLIED HEALTH

## **CONTACT AGENT**

- 308sqm Commercial tenancy suitable for a multitude of uses
- High exposure and signage opportunities to Gympie Road
- Ducted air-conditioning throughout tenancy
- Professional floor-to-ceiling glass frontage providing abundant natural light
- Versatile opportunity ready for your fit-out
- Ample onsite parking for customers & staff
- New internal bathroom at the rear of the tenancy
- Thriving complex with a quality mix of tenants (F45, UPTILES, REMAX, LOLLIPOPS PLAYLAND & NORTHSIDE VET CARE)