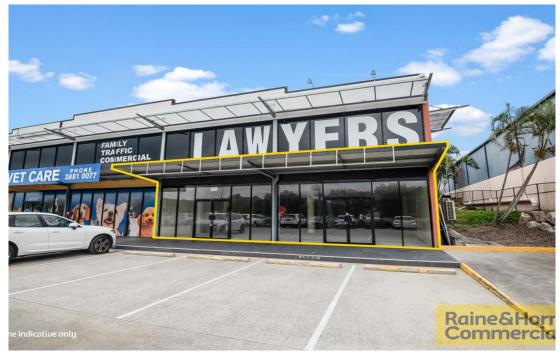

# GROUND FLOOR RETAIL SHOWROOM / OFFICE / ALLIED HEALTH

## **CONTACT AGENT**

- 308sqm Commercial tenancy suitable for a multitude of uses
- High exposure and signage opportunities to Gympie Road
- Ducted air-conditioning throughout tenancy
- Professional floor-to-ceiling glass frontage providing abundant natural light
- Versatile opportunity ready for your fit-out
- Ample onsite parking for customers & staff
- New internal bathroom at the rear of the tenancy
- Thriving complex with a quality mix of tenants (F45, UPTILES, REMAX, LOLLIPOPS PLAYLAND & NORTHSIDE VET CARE)