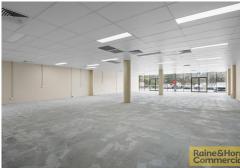

# GROUND FLOOR RETAIL SHOWROOM / OFFICE / ALLIED HEALTH

## **CONTACT AGENT**

- 308sqm Commercial tenancy suitable for a multitude of uses
- High exposure and signage opportunities to Gympie Road
- Ducted air-conditioning throughout tenancy
- Professional floor-to-ceiling glass frontage providing abundant natural light
- Versatile opportunity ready for your fit-out
- Ample onsite parking for customers & staff
- New internal bathroom at the rear of the tenancy
- Thriving complex with a quality mix of tenants (F45, UPTILES, REMAX, LOLLIPOPS PLAYLAND & NORTHSIDE VET CARE)