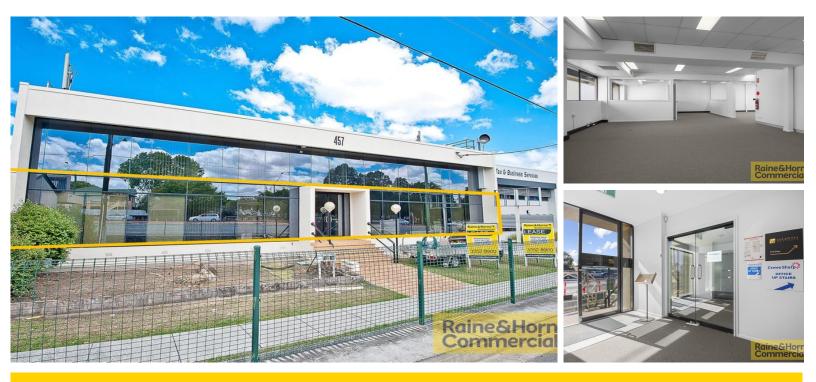

## KEDRON A/457 Gympie Road

HIGHLY EXPOSED CORPORATE OFFICE + ABUNDANCE OF PARKING!

## **Contact Agents**

Link to Virtual Tour https://my.matterport.com/show/?m=gm4E4U4B5fA \*

- 147sqm of fully air-conditioned ground floor office space
- Highly exposed frontage with signage opportunities to Gympie Road
- BE SEEN ~ 80K motorists passing daily ~ Multiple faces on building + pylon
- Interior fitout includes open plan/partitioned layout + reception & kitchen
- Access to 7 dedicated car spaces at the rear of the property
- Central North Location moments from Tunnel network + Bus stops
- Interior refurbishments currently underway ~ New carpet, paint etc