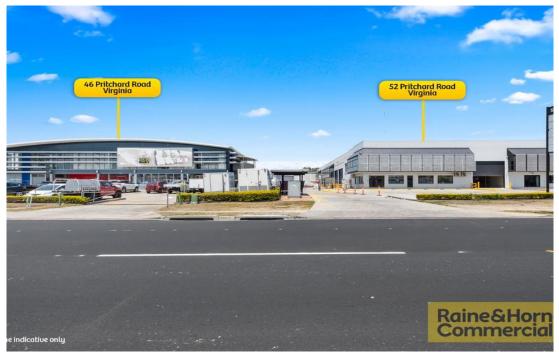

# Raine&Horne Commercial

VIRGINIA 46 & 52 Pritchard Road

427 - 3085 sam

38

**AVAILABLE:** 

2/46 Pritchard Road – 470sqm

1/52 Pritchard Road - 427sqm

4/52 Pritchard Road – 518sqm

46 Pritchard Road, Virginia

Food Production Facility with Coldrooms/Freezers plus Retail

Property ID L2

52 Pritchard Road, Virginia

High Exposure Industrial Office / Warehouse Complex with 5 units

- Unit sizes from 472sgm 570sgm (2,536sgm total GFA)
- Solid Tilt Panel & Besser Block Construction
- Units 1 & 2 Office / Warehouse facilities
- Units 3-5 Office, warehouse, freezers, coldrooms & production areas
- Multitude of options, already strata titled
- Large 4,050sqm allotment with two crossovers
- Total of 38 on site car spaces