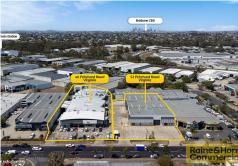

# Raine&Horne Commercial

VIRGINIA 46 & 52 Pritchard Road

427 - 3085 sam

38

**AVAILABLE:** 

2/46 Pritchard Road – 470sqm

1/52 Pritchard Road - 427sqm

4/52 Pritchard Road – 518sqm

46 Pritchard Road, Virginia

Food Production Facility with Coldrooms/Freezers plus Retail

Property ID L2

52 Pritchard Road, Virginia

High Exposure Industrial Office / Warehouse Complex with 5 units

- Unit sizes from 472sgm 570sgm (2,536sgm total GFA)
- Solid Tilt Panel & Besser Block Construction
- Units 1 & 2 Office / Warehouse facilities
- Units 3-5 Office, warehouse, freezers, coldrooms & production areas
- Multitude of options, already strata titled
- Large 4,050sqm allotment with two crossovers
- Total of 38 on site car spaces