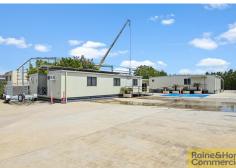

## Sold

Raine & Horne Commercial are pleased to present 25 Russell Street, Kallangur to the market for sale via Offers to Purchase – 1,648sqm land holding with strong development potential (STCA).

- 1,648sqm Land Area situated in tightly held location
- Permanent & demountable buildings constructed onsite providing stronger holding income potential
- Located within "The Mill at Moreton Bay Priority Development Area" (PDA)
- Close proximity to Public Transport, Bruce Highway & Local Amenities
- Situated in Mill Transit area providing solid development opportunity (STCA)
- Sites of this nature and location are becoming hard to obtain