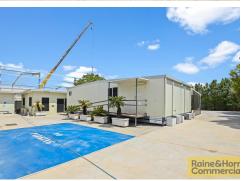

## Sold

Raine & Horne Commercial are pleased to present 25 Russell Street, Kallangur to the market for sale via Offers to Purchase – 1,648sqm land holding with strong development potential (STCA).

- 1,648sqm Land Area situated in tightly held location
- Permanent & demountable buildings constructed onsite providing stronger holding income potential
- Located within "The Mill at Moreton Bay Priority Development Area" (PDA)
- Close proximity to Public Transport, Bruce Highway & Local Amenities
- Situated in Mill Transit area providing solid development opportunity (STCA)
- Sites of this nature and location are becoming hard to obtain