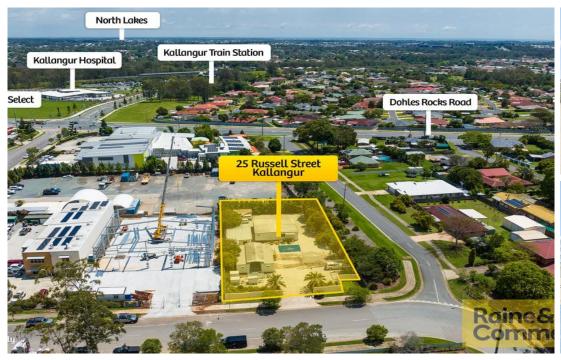

## Sold

Raine & Horne Commercial are pleased to present 25 Russell Street, Kallangur to the market for sale via Offers to Purchase – 1,648sqm land holding with strong development potential (STCA).

- 1,648sqm Land Area situated in tightly held location
- Permanent & demountable buildings constructed onsite providing stronger holding income potential
- Located within "The Mill at Moreton Bay Priority Development Area" (PDA)
- Close proximity to Public Transport, Bruce Highway & Local Amenities
- Situated in Mill Transit area providing solid development opportunity (STCA)
- Sites of this nature and location are becoming hard to obtain