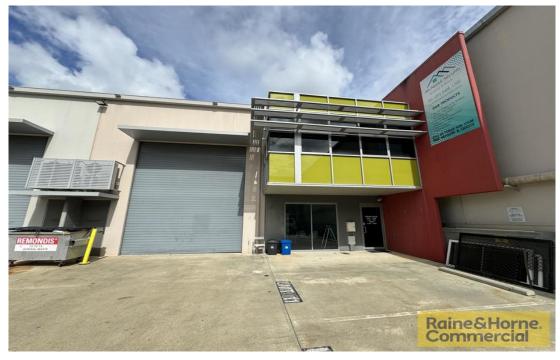

# Raine&Horne Commercial

NARANGBA
11/1-3 Business Drive

314 sqm

## MODERN TILT PANEL INVESTMENT PROPERTY IN SUPERIOR LOCATION

### Sold

- 314sqm Warehouse/Office Unit
- Comprising of 250sqm Ground floor area & 64sqm Corporate first floor office
- Brand new 3 year lease in place returning \$50,240 + Outgoings + GST p/a
- Access to warehouse via electric container height roller door
- 7.7m\* Clearance throughout warehouse area
- Ducted air-conditioning & carpet throughout first floor office
- Five (5) exclusive Use Car parks onsite
- Kitchen & bathroom facilities within warehouse & office