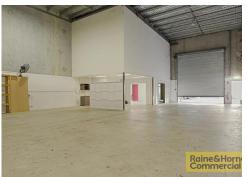

### Sold

- 314sqm Warehouse/Office Unit
- Comprising of 250sqm Ground floor area & 64sqm Corporate first floor office
- Brand new 3 year lease in place returning \$50,240 + Outgoings + GST p/a
- Access to warehouse via electric container height roller door
- 7.7m\* Clearance throughout warehouse area
- Ducted air-conditioning & carpet throughout first floor office
- Five (5) exclusive Use Car parks onsite
- Kitchen & bathroom facilities within warehouse & office