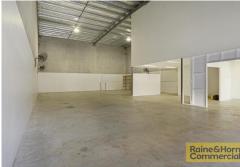

### Sold

- 314sqm Warehouse/Office Unit
- Comprising of 250sqm Ground floor area & 64sqm Corporate first floor office
- Brand new 3 year lease in place returning \$50,240 + Outgoings + GST p/a
- Access to warehouse via electric container height roller door
- 7.7m\* Clearance throughout warehouse area
- Ducted air-conditioning & carpet throughout first floor office
- Five (5) exclusive Use Car parks onsite
- Kitchen & bathroom facilities within warehouse & office