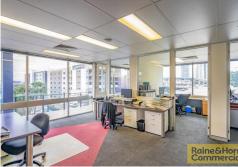

#### Featuring:

- 81sqm professional office
- Flexible partitioning with board room, executive offices and reception
- Access to an exclusive private balcony offering fresh air and ample natural light with immaculate views
- Ducted a/c, data cabling, kitchenette, carpeting throughout and elevator access
- Strategically located in close proximity to the RBWH, RBWH transport station, ICB and Royal Brisbane Showground's