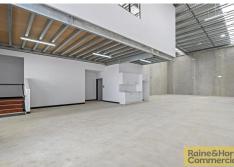

## **CONTACT AGENT**

- 300sqm Commercial Industrial office/warehouse in brand new complex
- 215sqm Warehouse with great internal clearance height
- 85sqm First floor air conditioned office space
- 5 Exclusive use parking available
- Dual-entry and exits into the complex allowing for drive around truck access
- Electric container height roller shutter access
- Shower amenities located on the ground floor
- Flexible Mixed Industry & Business Area zoning
- Inspections available Call now for further information