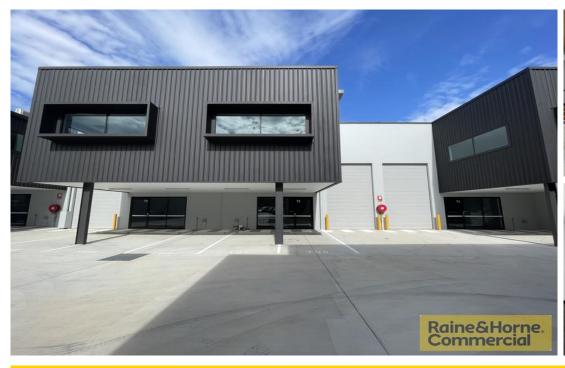

# BRAND NEW MODERN INDUSTRIAL UNIT IN NORTH LAKES

## **CONTACT AGENT**

- 300sqm Commercial Industrial office/warehouse in brand new complex
- 215sqm Warehouse with great internal clearance height
- 85sqm First floor air conditioned office space
- 5 Exclusive use parking available
- Dual-entry and exits into the complex allowing for drive around truck access
- Electric container height roller shutter access
- Shower amenities located on the ground floor
- Flexible Mixed Industry & Business Area zoning
- Inspections available Call now for further information