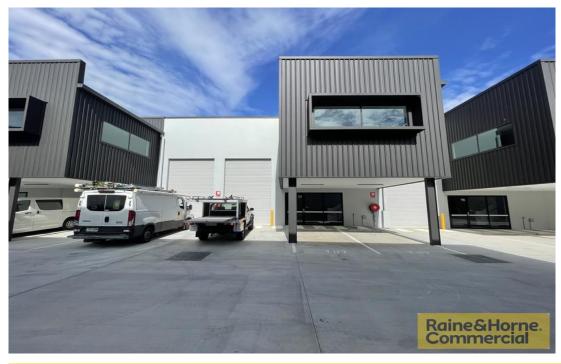

# BRAND NEW FIRST CLASS INDUSTRIAL UNIT - WILL NOT LAST!

## **CONTACT AGENT**

- 300sqm Commercial Industrial office/warehouse in brand new complex
- 215sqm Warehouse with great internal clearance height
- 85sqm First floor air conditioned office space
- 5 Exclusive use parking available
- Dual-entry and exits into the complex allowing for drive around truck access
- Electric container height roller shutter access
- Shower amenities located on the ground floor
- Flexible Mixed Industry & Business Area zoning